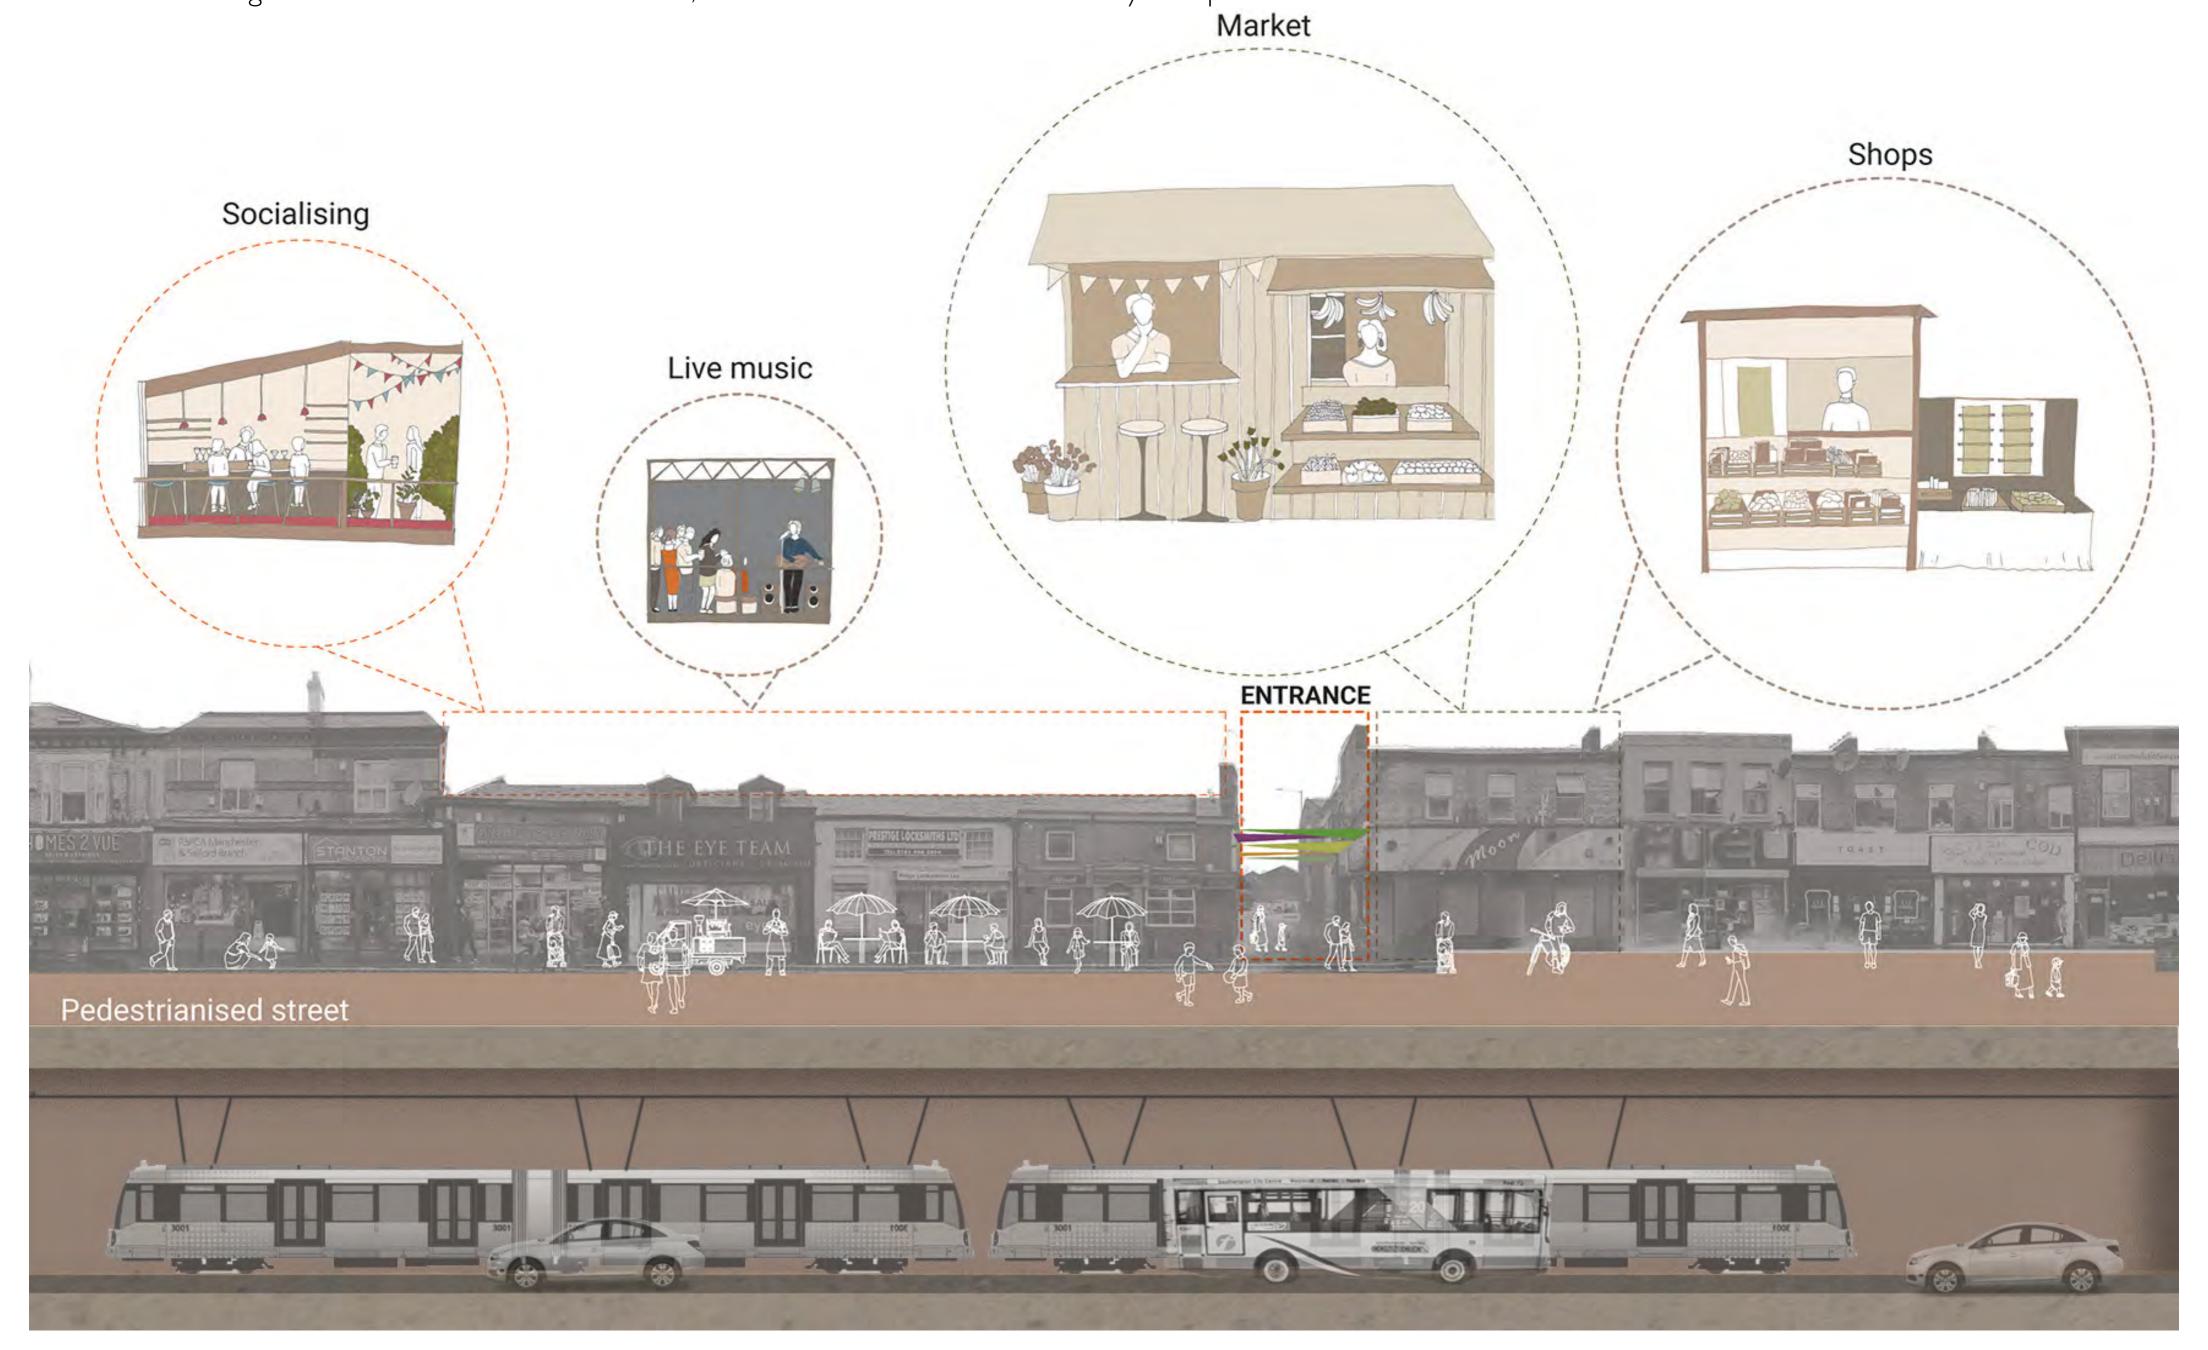

## Group 46 // Withington Connect

"Withington Connect" aims to conserve and improve the High Street of Wilmslow Road by proposing a connectivity of local businesses. We aim to empower and unify retail and communities to create spaces of social integration, interaction and diversity. We aim to preserve the initial conception of an open marketplace, as well as pedestrianisation of the high street. The addition of a new metrolink line will not only attract people from different locations in Manchester but also create separate access routes to the residents. "Withington Connect" introduces a vibrant, liveable and sustainable community that prioritises human interaction.