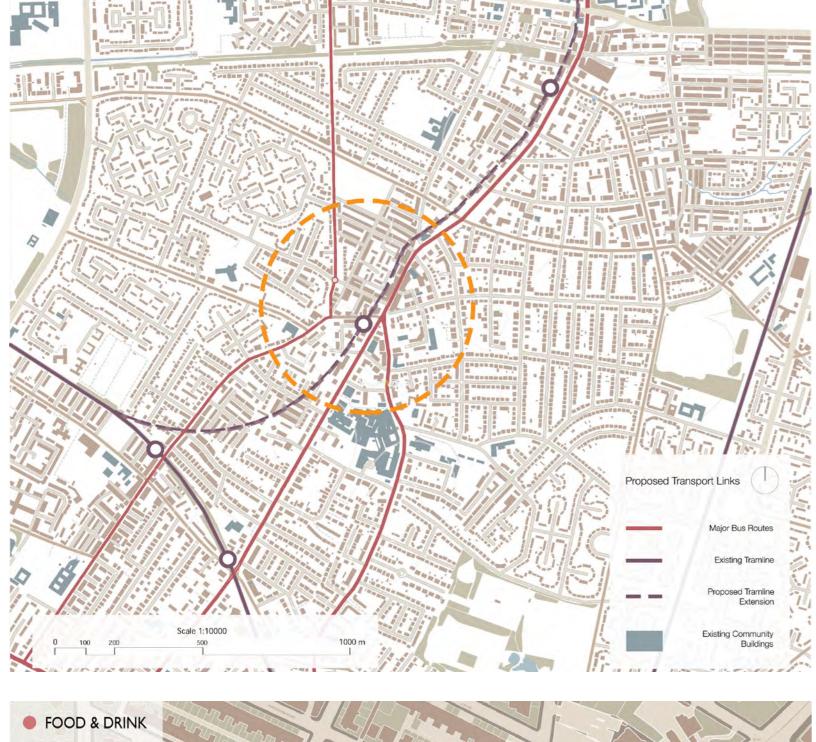

## Group 46 // Withington Connect

"Withington Connect" aims to conserve and improve the High Street of Wilmslow Road by proposing a connectivity of local businesses. We aim to empower and unify retail and communities to create spaces of social integration, interaction and diversity. We aim to preserve the initial conception of an open marketplace, as well as pedestrianisation of the high street. The addition of a new metrolink line will not only attract people from different locations in Manchester but also create separate access routes to the residents. "Withington Connect" introduces a vibrant, liveable and sustainable community that prioritises human interaction.