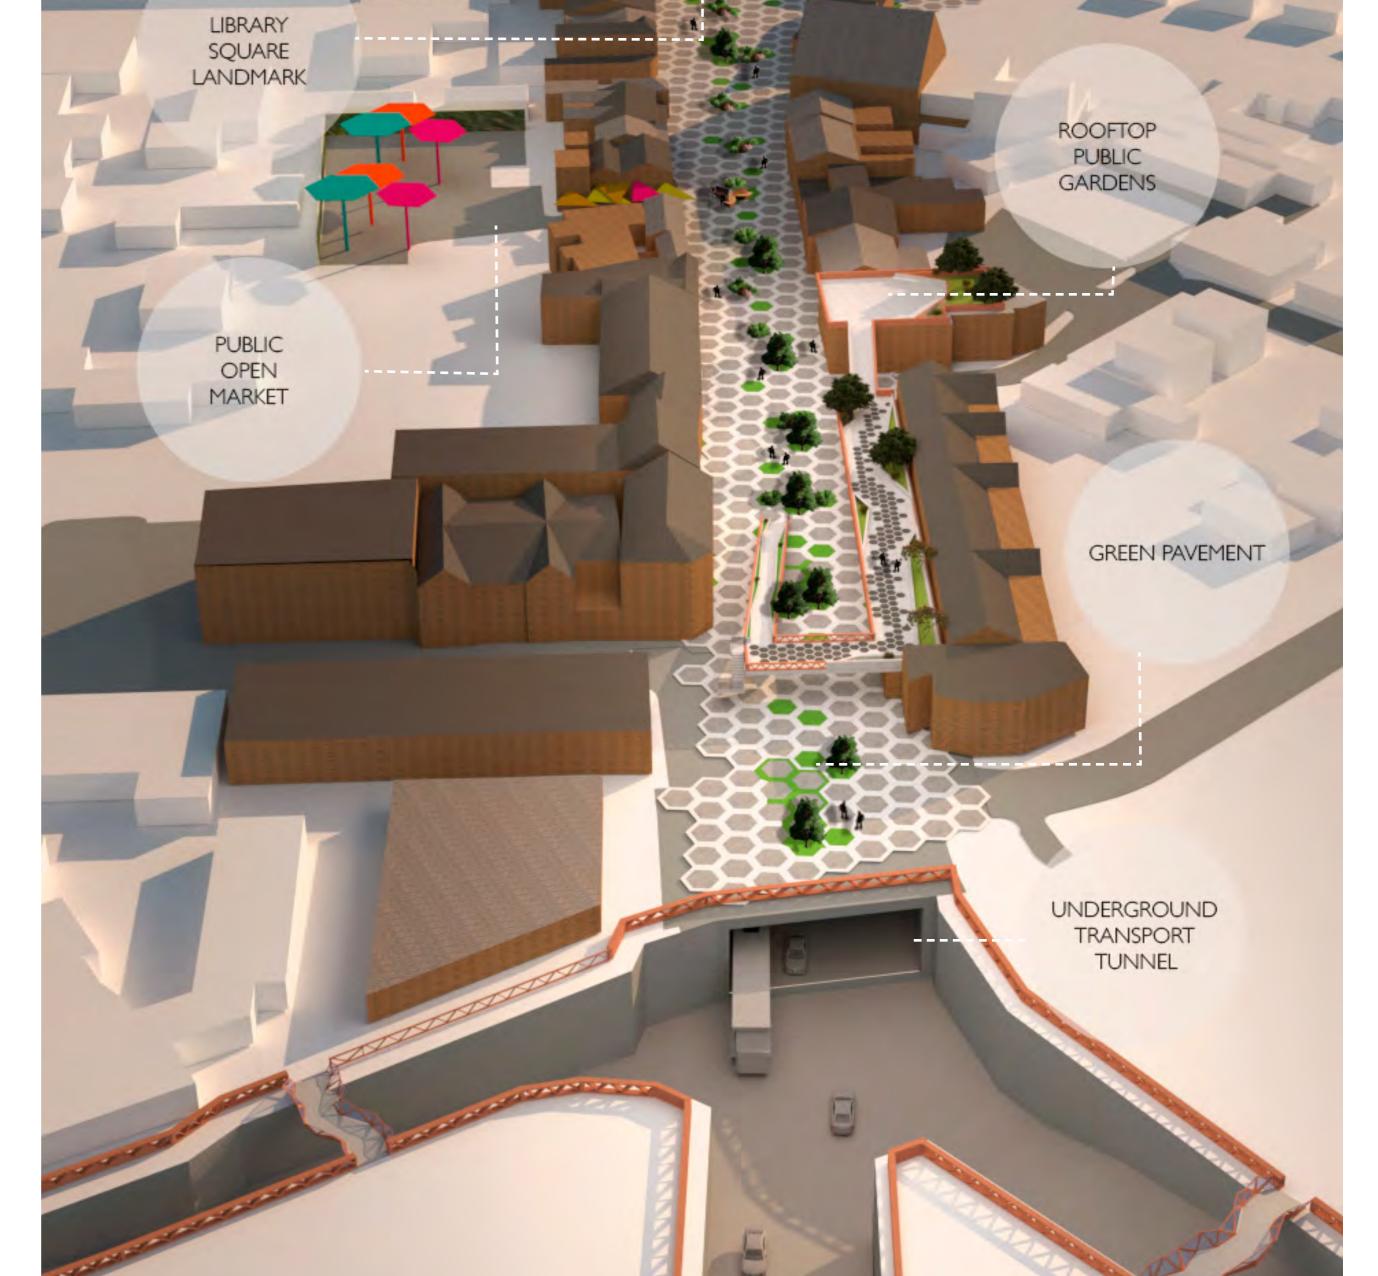

## Group 46 // Withington Connect

"Withington Connect" aims to conserve and improve the High Street of Wilmslow Road by proposing a connectivity of local businesses. We aim to empower and unify retail and communities to create spaces of social integration, interaction and diversity. We aim to preserve the initial conception of an open marketplace, as well as pedestrianisation of the high street. The addition of a new metrolink line will not only attract people from different locations in Manchester but also create separate access routes to the residents. "Withington Connect" introduces a vibrant, liveable and sustainable community that prioritises human interaction.