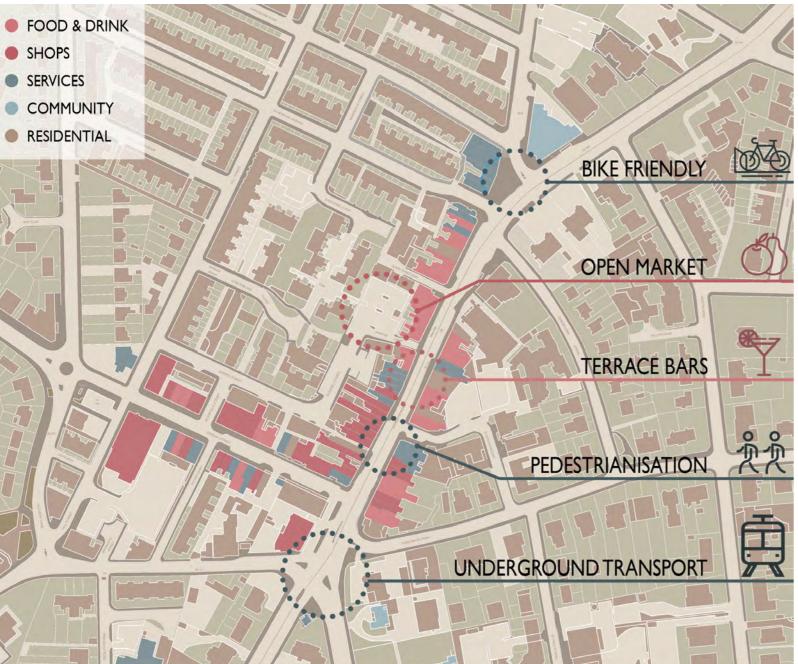

## Group 46 // Withington Connect

"Withington Connect" aims to conserve and improve the High Street of Wilmslow Road by proposing a connectivity of local businesses. We aim to empower and unify retail and communities to create spaces of social integration, interaction and diversity. We aim to preserve the initial conception of an open marketplace, as well as pedestrianisation of the high street. The addition of a new metrolink line will not only attract people from different locations in Manchester but also create separate access routes to the residents. "Withington Connect" introduces a vibrant, liveable and sustainable community that prioritises human interaction.