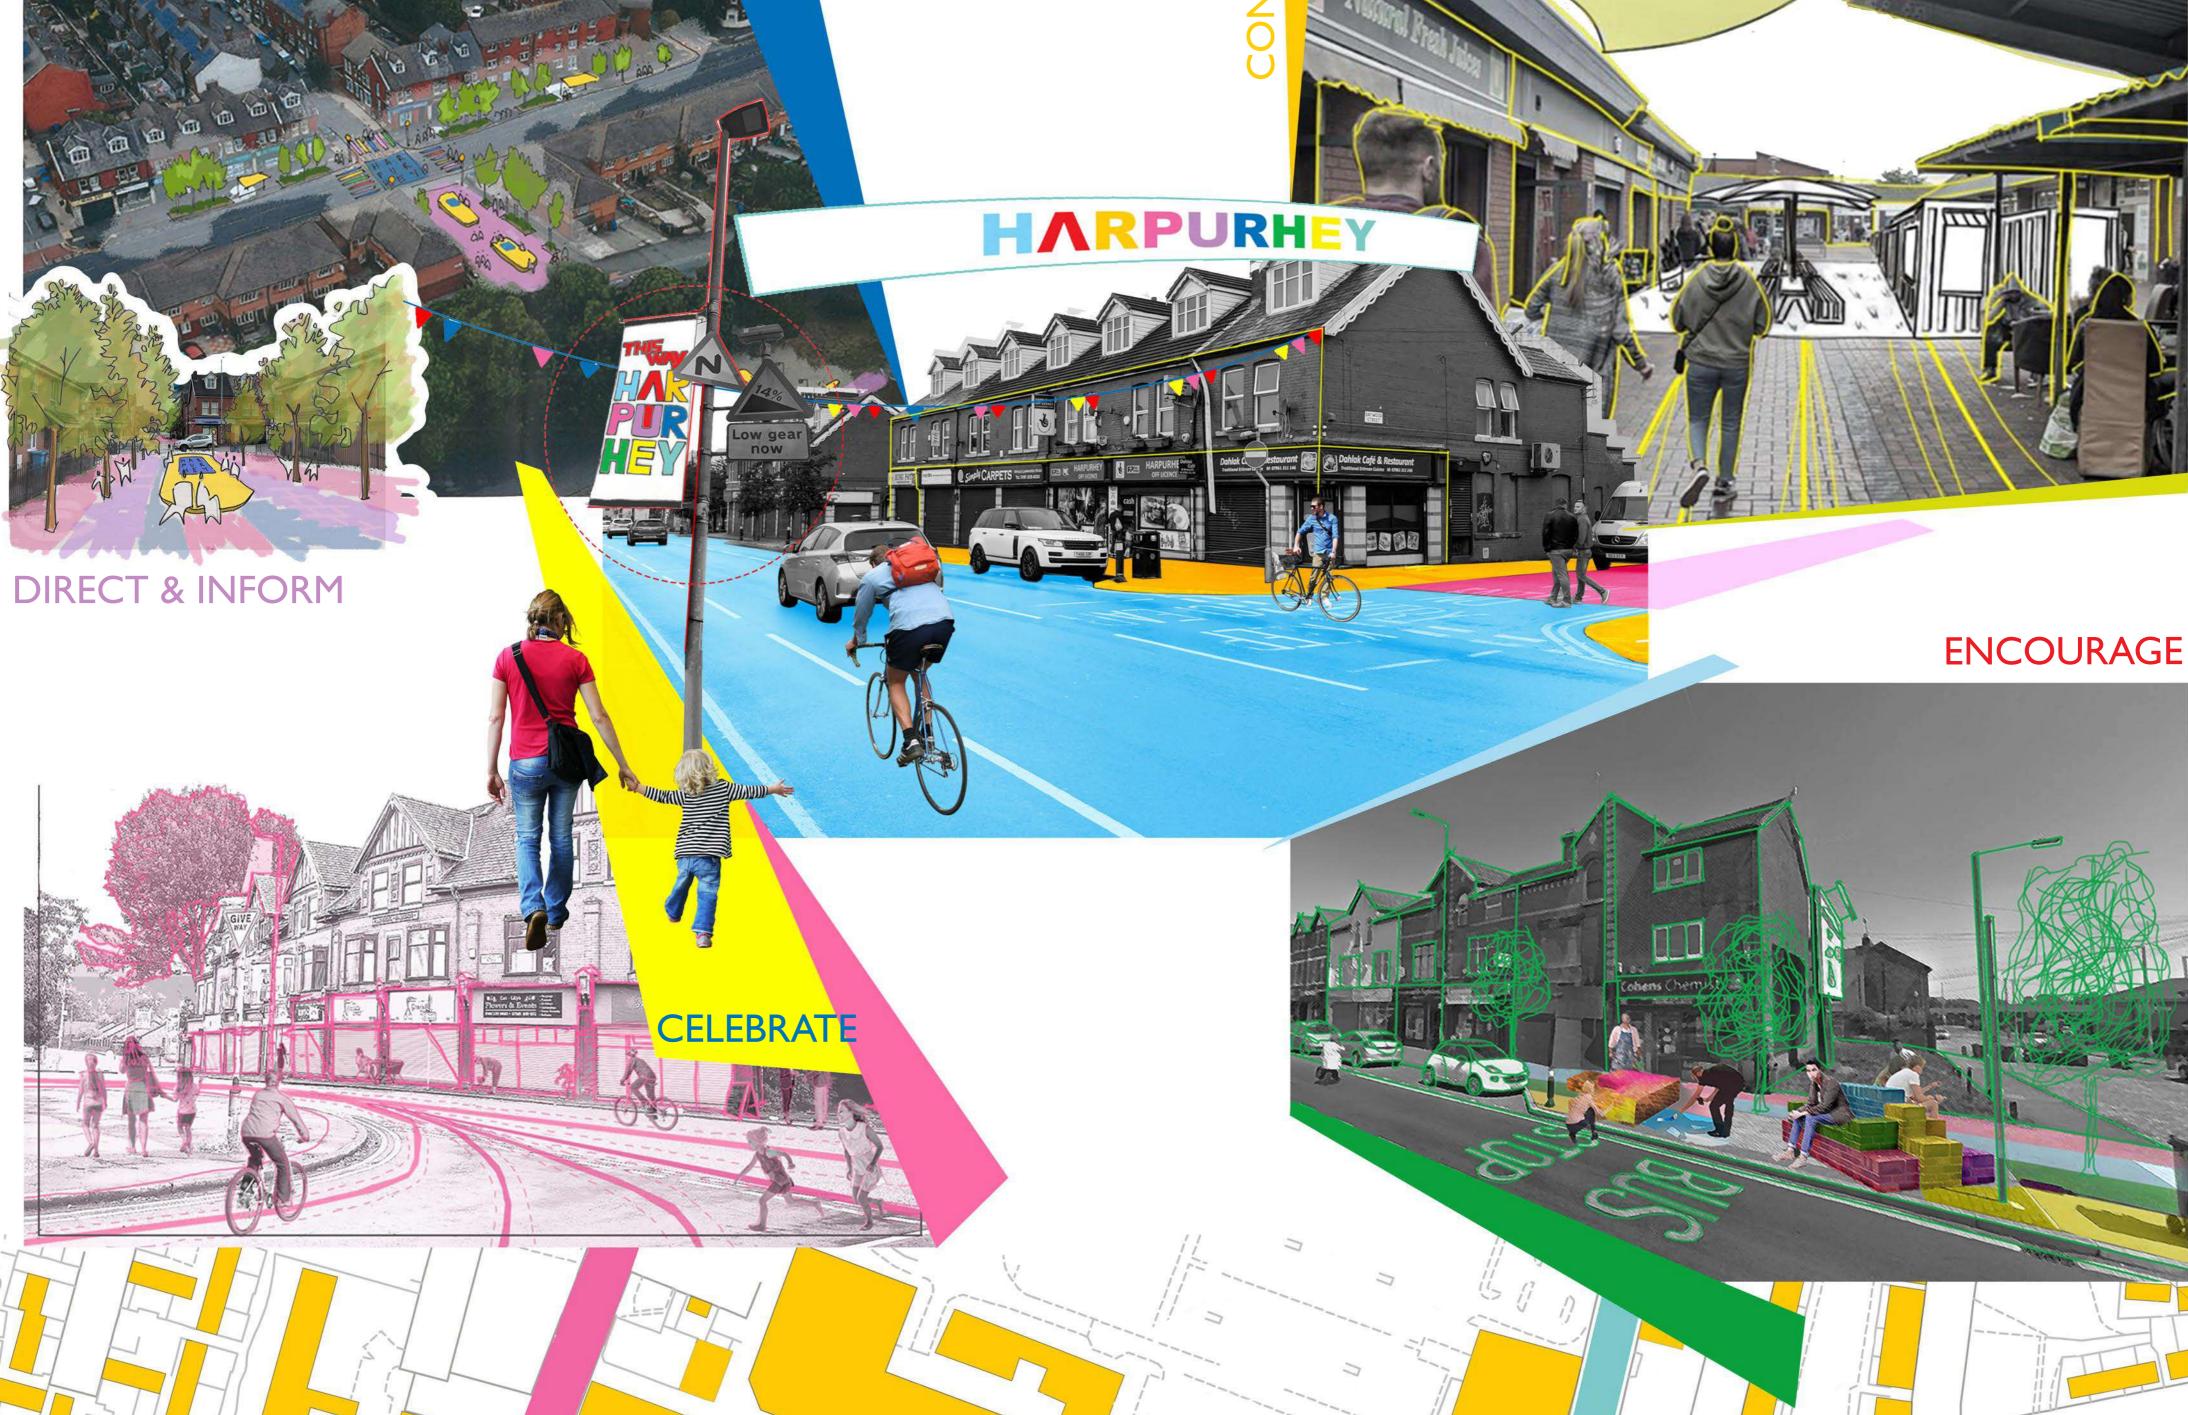

## Group 22 // Connecting Harpurhey

Overall Harpurhey performs well as a district centre as it meets the basic needs of the local community, however the area struggles with problems such as crime, inadequate connections between areas and has a dated appearance.

By engaging in low-cost and quick to enact actions within this district centre we are able to use Harpurhey's strengths to enhance the area for the local community and encourage tourism.

These interventions within Harpurhey will ensure each of the busiest areas are connected together and will generally update the area, allowing Harpurhey re-brand and to move on from its negative perceptions.