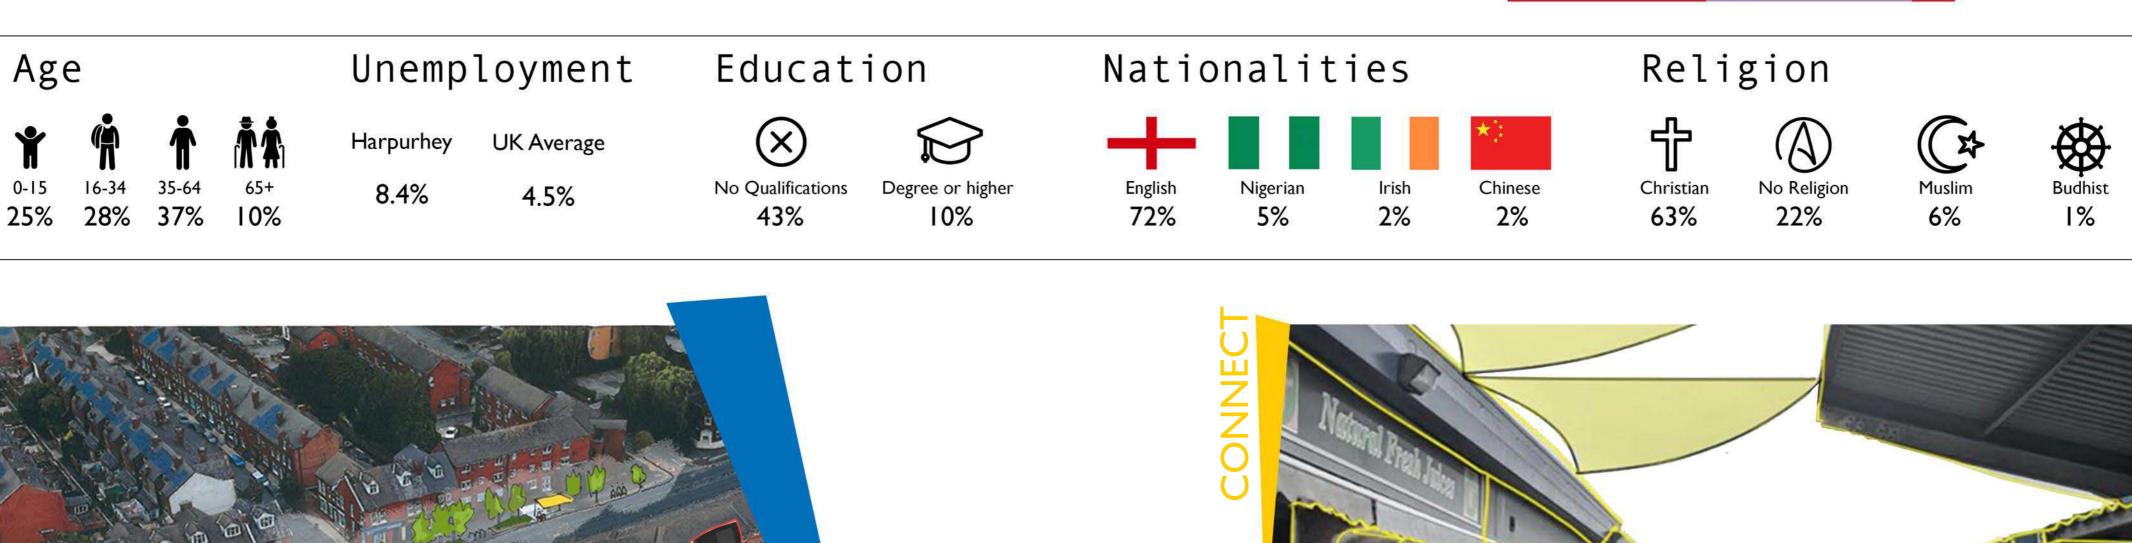

## Group 22 // Connecting Harpurhey

Overall Harpurhey performs well as a district centre as it meets the basic needs of the local community, however the area struggles with problems such as crime, inadequate connections between areas and has a dated appearance.